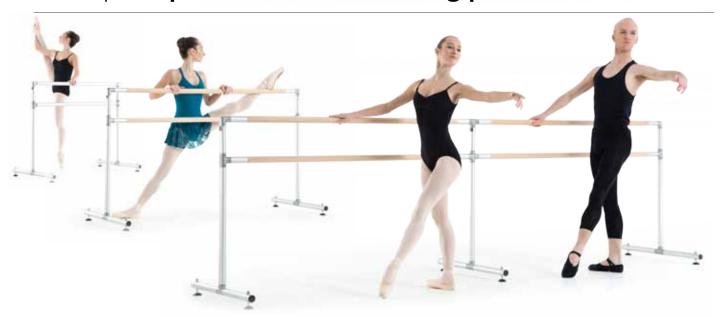

## Harlequin's professional freestanding portable ballet barres

## Freestanding ballet barre specification

- Beech or aluminium barre versions
- Height from floor to top of lower barre 82cm (32.5")
- Height from floor to upper barre 105cm (41.5")
- Barre diameter 4cm (1.5")
- Adjustable feet for stability on an uneven floor
- Can be set-up in various configurations using extra components i.e. continuous line, L shape etc.
- Wooden freestanding ballet barres come in an uncoated, natural sanded finish

### Small

- Length of barre 132cm (52")
- Approximate weight 9kg

Price - £235.00 + VAT

## Medium

- Length of barre 182cm (72")
- Approximate weight 12kg

Price - £285.00 + VAT

## Large

- Length of barre 360cm (142")
- Approximate weight 20kg

Price - £520.00 + VAT