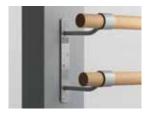

# Harlequin's single and double wall-mounted brackets & barres

Harlequin's wall-mounted ballet barres feature various shaped mounting plates to suit the design of your studio.

- Brackets are supplied complete with screws and plugs and can be mounted at any height: four fixings for the single bracket and six fixings for the double bracket.
- Barres are set at 21cm from the wall to the centre of the barre. On the double bracket the two wooden barres are spaced 20cm apart.
- Lengths of barre can be joined inside the bracket heads to hide the joins and give the impression of a continuous length of barre.
  For example, along the entire length of a studio wall
- Choice of bracket colour: black and grey available as standard, additional colours including, white and metallic to order.
  Chrome plated also available to order.
- Wooden barre is 5cm (1.9") in diameter and 150cm (59") long. Other lengths available manufactured in beech.
- Wooden barres come in an uncoated, natural sanded finish.

#### **Prices**

Single bracket each £27.50 + VAT Double bracket each £48.75 + VAT

#### Wooden barres

- Pine 1.5m length £26.00 + VAT
- Beech 1.5m length £35.00 + VAT
- Beech 2.3m length £53.75 + VAT

Single brackets

Double bracket