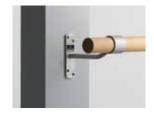

# Harlequin's single and double wall-mounted brackets & barres

Harlequin's wall-mounted ballet barres feature various shaped mounting plates to suit the design of your studio.

- Brackets are supplied complete with screws and plugs and can be mounted at any height: four fixings for the single bracket and six fixings for the double bracket.
- Barres are set at 21cm from the wall to the centre of the barre. On the double bracket the two wooden barres are spaced 20cm apart.
- Lengths of barre can be joined inside the bracket heads to hide the joins and give the impression of a continuous length of barre.
  For example, along the entire length of a studio wall
- Choice of bracket colour: black and grey available as standard, additional colours including, white and metallic to order.
  Chrome plated also available to order.
- Wooden barre is 5cm (1.9") in diameter and 150cm (59") long. Other lengths available manufactured in beech.
- Wooden barres come in an uncoated, natural sanded finish.

#### Single brackets