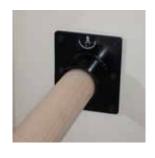

## Wall-mounted brackets

We have a wide selection of brackets - choose from single, double, square or oval, with custom bracket designs available to order.

#### Single brackets