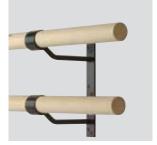

# Harlequin's single and double wall-mounted brackets & barres

Harlequin's wall-mounted ballet barres feature various shaped mounting plates to suit the design of your studio.

- Brackets are supplied complete with screws and plugs and can be mounted at any height: four fixings for the single bracket and six fixings for the double bracket.
- Barres are set at 21cm from the wall to the centre of the barre. On the double bracket the two wooden barres are spaced 20cm apart.
- Lengths of barre can be joined inside the bracket heads to hide the joins and give the impression of a continuous length of barre.
  For example, along the entire length of a studio wall
- Choice of bracket colour: black and grey available as standard, additional colours including, white and metallic to order.
  Chrome plated also available to order.
- Wooden barre is 5cm (1.9") in diameter and 150cm (59") long. Other lengths available manufactured in beech.
- Wooden barres come in an uncoated, natural sanded finish.

#### **Prices**

Single bracket each £27.50 + VAT Double bracket each £48.75 + VAT

#### Wooden barres

- Pine 1.5m length £26.00 + VAT
- Beech 1.5m length £35.00 + VAT
- Beech 2.3m length £53.75 + VAT

Single brackets

Double bracket

#### Double brackets