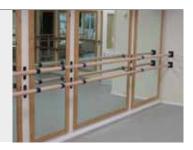

## Freestanding ballet barre extension kit

Harlequin's freestanding portable ballet barre extension kit is constructed from anodised aluminium, with barres having a beech or smooth silver aluminium finish. This kit is best suited for use with our large freestanding portable ballet barre, although it can also be used with our medium and small versions.

Beech or aluminium ballet barre extension kit 178cm (70") £235.00 + VAT comprises extra lengths of barre, cross joint and 'T' joint