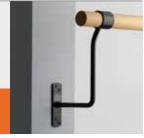

# Harlequin's single and double wall-mounted brackets & barres

Harlequin's wall-mounted ballet barres feature various shaped mounting plates to suit the design of your studio.

- Brackets are supplied complete with screws and plugs and can be mounted at any height: four fixings for the single bracket and six fixings for the double bracket.
- Barres are set at 21cm from the wall to the centre of the barre. On the double bracket the two wooden barres are spaced 20cm apart.
- Lengths of barre can be joined inside the bracket heads to hide the joins and give the impression of a continuous length of barre.
  For example, along the entire length of a studio wall
- Choice of bracket colour: black and grey available as standard, additional colours including, white and metallic to order.
  Chrome plated also available to order.
- Wooden barre is 5cm (1.9") in diameter and 150cm (59") long. Other lengths available manufactured in beech.
- Wooden barres come in an uncoated, natural sanded finish.

#### **Prices**

Single bracket each £27.50 + VAT Double bracket each £48.75 + VAT