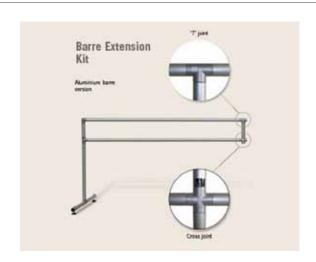

## Freestanding ballet barre extension kit

Harlequin's freestanding portable ballet barre extension kit is constructed from anodised aluminium, with barres having a beech or smooth silver aluminium finish. This kit is best suited for use with our large freestanding portable ballet barre, although it can also be used with our medium and small versions.

Beech or aluminium ballet barre extension kit 178cm (70") £235.00 + VAT comprises extra lengths of barre, cross joint and 'T' joint