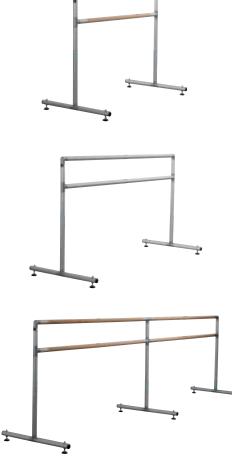

## Freestanding ballet barre specification

- Beech or aluminium barre versions
- Height from floor to top of lower barre 82cm (32.5")
- Height from floor to upper barre 105cm (41.5")
- Barre diameter 4cm (1.5")
- Adjustable feet for stability on an uneven floor
- Can be set-up in various configurations using extra components i.e. continuous line, L shape etc.
- Wooden freestanding ballet barres come in an uncoated, natural sanded finish

### Small

- Length of barre 132cm (52")
- Approximate weight 9kg

Price - £235.00 + VAT

## Medium

- Length of barre 182cm (72")
- Approximate weight 12kg

Price - £285.00 + VAT

## Large

- Length of barre 360cm (142")
- Approximate weight 20kg

Price - £520.00 + VAT