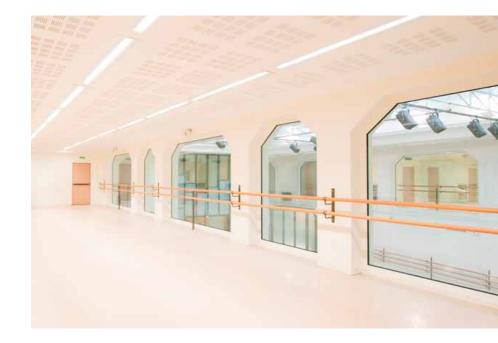

## Under window wall-mounted brackets

Custom designed brackets to allow wall barres to be fitted across most windows or obstructions. Available to order.

Price will depend on actual dimension requirements

Single under window bracket