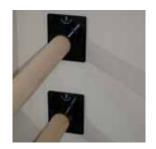

## Wall-mounted brackets

We have a wide selection of brackets - choose from single, double, square or oval, with custom bracket designs available to order.

#### Double brackets