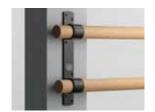

# Harlequin's single and double wall-mounted brackets & barres

Harlequin's wall-mounted ballet barres feature various shaped mounting plates to suit the design of your studio.

- Brackets are supplied complete with screws and plugs and can be mounted at any height: four fixings for the single bracket and six fixings for the double bracket.
- Barres are set at 21cm from the wall to the centre of the barre. On the double bracket the two wooden barres are spaced 20cm apart.
- Lengths of barre can be joined inside the bracket heads to hide the joins and give the impression of a continuous length of barre.
  For example, along the entire length of a studio wall
- Choice of bracket colour: black and grey available as standard, additional colours including, white and metallic to order.
  Chrome plated also available to order.
- Wooden barre is 5cm (1.9") in diameter and 150cm (59") long. Other lengths available manufactured in beech.
- Wooden barres come in an uncoated, natural sanded finish.

#### Double brackets