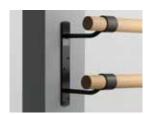

# Harlequin's single and double wall-mounted brackets & barres

Harlequin's wall-mounted ballet barres feature various shaped mounting plates to suit the design of your studio.

- Brackets are supplied complete with screws and plugs and can be mounted at any height: four fixings for the single bracket and six fixings for the double bracket.
- Barres are set at 21cm from the wall to the centre of the barre. On the double bracket the two wooden barres are spaced 20cm apart.
- Lengths of barre can be joined inside the bracket heads to hide the joins and give the impression of a continuous length of barre.
  For example, along the entire length of a studio wall
- Choice of bracket colour: black and grey available as standard, additional colours including, white and metallic to order.
  Chrome plated also available to order.
- Wooden barre is 5cm (1.9") in diameter and 150cm (59") long. Other lengths available manufactured in beech.
- Wooden barres come in an uncoated, natural sanded finish.

#### **Prices**

Single bracket each £27.50 + VAT Double bracket each £48.75 + VAT

#### Wooden barres

- Pine 1.5m length £26.00 + VAT
- Beech 1.5m length £35.00 + VAT
- Beech 2.3m length £53.75 + VAT

Single brackets

Double bracket