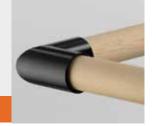

# Ballet barre corner angle sleeve

Harlequin's ballet barre corner angle sleeve is specifically used to join the ends of two Harlequin pine or beech barres within a corner.

Price - £35.00 + VAT each

All prices subject to delivery