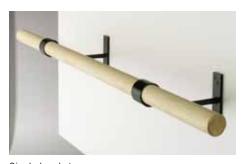

# Harlequin's single and double wall-mounted brackets & barres

Harlequin's wall-mounted ballet barres feature various shaped mounting plates to suit the design of your studio.

- Brackets are supplied complete with screws and plugs and can be mounted at any height: four fixings for the single bracket and six fixings for the double bracket.
- Barres are set at 21cm from the wall to the centre of the barre. On the double bracket the two wooden barres are spaced 20cm apart.
- Lengths of barre can be joined inside the bracket heads to hide the joins and give the impression of a continuous length of barre.
  For example, along the entire length of a studio wall
- Choice of bracket colour: black and grey available as standard, additional colours including, white and metallic to order.
  Chrome plated also available to order.
- Wooden barre is 5cm (1.9") in diameter and 150cm (59") long. Other lengths available manufactured in beech.
- Wooden barres come in an uncoated, natural sanded finish.

#### **Prices**

Single bracket each £27.50 + VAT Double bracket each £48.75 + VAT

#### Wooden barres

- Pine 1.5m length £26.00 + VAT
- Beech 1.5m length £35.00 + VAT
- Beech 2.3m length £53.75 + VAT

Single brackets

Double bracket