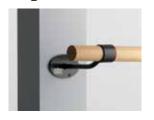

# Harlequin's single and double wall-mounted brackets & barres

Harlequin's wall-mounted ballet barres feature various shaped mounting plates to suit the design of your studio.

- Brackets are supplied complete with screws and plugs and can be mounted at any height: four fixings for the single bracket and six fixings for the double bracket.
- Barres are set at 21cm from the wall to the centre of the barre. On the double bracket the two wooden barres are spaced 20cm apart.
- Lengths of barre can be joined inside the bracket heads to hide the joins and give the impression of a continuous length of barre.
  For example, along the entire length of a studio wall
- Choice of bracket colour: black and grey available as standard, additional colours including, white and metallic to order.
  Chrome plated also available to order.
- Wooden barre is 5cm (1.9") in diameter and 150cm (59") long. Other lengths available manufactured in beech.
- Wooden barres come in an uncoated, natural sanded finish.

#### Single brackets