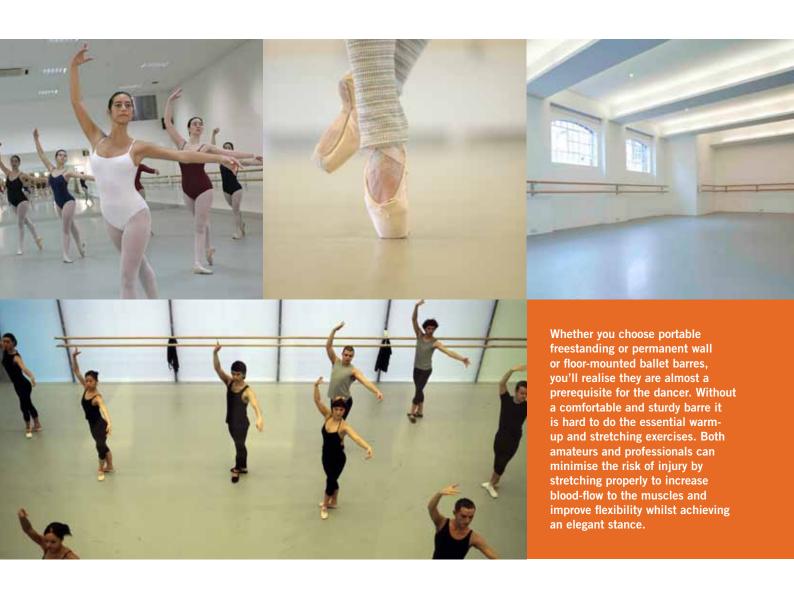

## Harlequin's range of ballet barres

## Harlequin's professional freestanding portable ballet barres

## Freestanding ballet barre specification

- Beech or aluminium barre versions
- Height from floor to top of lower barre 82cm (32.5")
- Height from floor to upper barre 105cm (41.5")
- Barre diameter 4cm (1.5")
- Adjustable feet for stability on an uneven floor
- Can be set-up in various configurations using extra components i.e. continuous line, L shape etc.
- Wooden freestanding ballet barres come in an uncoated, natural sanded finish

## Floor-mounted brackets

There are many occasions when it is not possible to fix ballet barre brackets onto a wall - perhaps in front of mirrors or where a wall is not suitable to accept fixings. Harlequin's floor-mounted ballet barres are designed to be fitted at the same time as the installation of a Harlequin sprung floor,