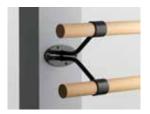

# Harlequin's single and double wall-mounted brackets & barres

Harlequin's wall-mounted ballet barres feature various shaped mounting plates to suit the design of your studio.

- Brackets are supplied complete with screws and plugs and can be mounted at any height: four fixings for the single bracket and six fixings for the double bracket.
- Barres are set at 21cm from the wall to the centre of the barre. On the double bracket the two wooden barres are spaced 20cm apart.
- Lengths of barre can be joined inside the bracket heads to hide the joins and give the impression of a continuous length of barre.
  For example, along the entire length of a studio wall
- Choice of bracket colour: black and grey available as standard, additional colours including, white and metallic to order.
  Chrome plated also available to order.
- Wooden barre is 5cm (1.9") in diameter and 150cm (59") long. Other lengths available manufactured in beech.
- Wooden barres come in an uncoated, natural sanded finish.

#### Double brackets