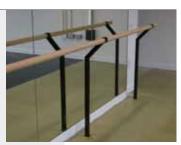

## Floor-mounted brackets

There are many occasions when it is not possible to fix ballet barre brackets onto a wall - perhaps in front of mirrors or where a wall is not suitable to accept fixings. Harlequin's floor-mounted ballet barres are designed to be fitted at the same time as the installation of a Harlequin sprung floor,

whereby the vertical leg of the barre support is mounted onto the substrate and the sprung floor built around it. These barres can also be mounted onto an existing floor, providing it is not sprung.

Floor-mounted single bracket each £85.00 + VAT Floor-mounted double bracket each £99.00 + VAT